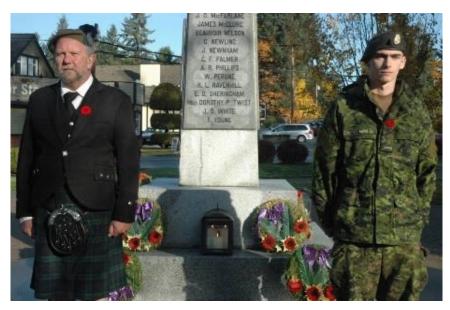

# **Cowchan Pipes and Drums - REPORT October 2022**

Rod Booth – band manager

The pipe band was privileged to participate in the ceremony at the Cobble Hill cenotaph on Oct. 22 to honour all members of the Canadian military who died in non-combat roles. The annual tradition began in 2014 after Corporal Nathan Cirillo was shot in the back and killed as he stood as a ceremonial guard at the National War Memorial in Ottawa. The band piped in the dignitaries and Pipe Sergeant Dave Hjalmarson played the lament "Flowers of the Forest".