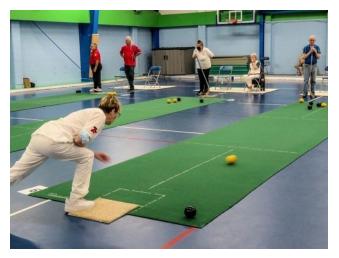

## **55+ SENIORS GAMES**

Our centre put on a good showing at the 55+ Senior's games, our pool players came away with a Gold and Silver, carpet bowling picked up a Bronze. Once again our members did us proud.

## CARPET BOWLING

Summer is coming to a close and we trust everyone enjoyed the wonderful weather we had.

Congratulations to Cindy Shillito and Joan Ayers that came 3rd with 12 points in the 55+BC Senior Games and were presented with the bronze medals by Donna Tyrell, Zone 1 President. Zone 8 South Central came 1st with 16 points and Zone 2 North Vancouver Island were 2nd 15 points. Overall we won 5 games, tied 2 and lost 3 and were happy with our bowling.

Many thanks to Ron Forsen for putting the carpets down each day we play and it was 2 carpets. We are hoping that more carpet bowlers will come out now that summer is on its way out and Covid hopefully over.