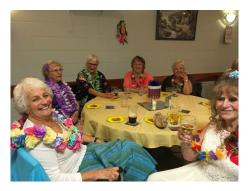

## HAWAIIAN TROPICAL PARTY

What a night ,music was supplied by ANDY McCORMACK. It so good to have Andrew back playing. He played a variety of music that kept the dance floor full all night.

Shirley / Coleen and their team prepared a wonderful meal, Pulled Pork in a bun, Baked Beans and Potato Salad. All the workers had a chance to enjoy the evening because, Frank Enns took on the task of cleaning up, thank you Frank what a treat for the women.

Here are some fun pictures.

DEBBIE MARK and FAMILY

CONGA LINE

ANDREW

PENNY and a TABLE of FRIENDS

Thank you to Ian and his team for getting everything set up and taken down at the end of the evening.

Thank you Caroline for helping on the bar.