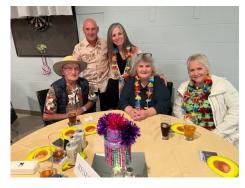

## HAWAIIAN TROPICAL PARTY

What a night ,music was supplied by ANDY McCORMACK. It so good to have Andrew back playing. He played a variety of music that kept the dance floor full all night.

Shirley / Coleen and their team prepared a wonderful meal, Pulled Pork in a bun, Baked Beans and Potato Salad. All the workers had a chance to enjoy the evening because, Frank Enns took on the task of cleaning up, thank you Frank what a treat for the women.

Here are some fun pictures.

DEBBIE MARK and FAMILY

CONGA LINE

ANDREW

PENNY and a TABLE of FRIENDS

Thank you to Ian and his team for getting everything set up and taken down at the end of the evening.

Thank you Caroline for helping on the bar.