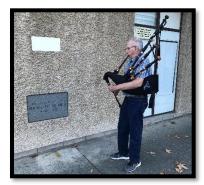

### **Cowichan Pipes and Drums - REPORT**

#### October 2022

Most people are aware that Queen Elizabeth II, on May 4, 1971, laid the cornerstone of the VSO building. When she passed away on September 8, 2022, piper Brent Blanchard paid homage to our Queen by playing a lament for her. Brent has a special association to the Queen: in 2000, he played for her at Braemar, and then in 2009, as a member of the RCMP, had the honour to play for HRH when the RCMP gifted her the Police Service Horse "George" at the Royal Windsor Horse Show. For 10 days Brent was a guest of the Queen and stayed in Windsor Castle. In other news, a small group from the band played at a graveside service for a long-time band supporter, Ruth Zbitnew. The band continues to prepare for next month's busiest day of our year – Remembrance Day.

Rod Booth – band mager rod.booth@shaw.ca

**Piper Brent Blanchard** 

VSO cornerstone

HRH

Graveside service for Ruth Zbitnew