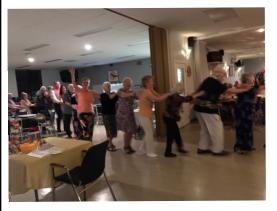

## HAWAIIAN TROPICAL PARTY

What a night ,music was supplied by ANDY McCORMACK. It so good to have Andrew back playing. He played a variety of music that kept the dance floor full all night.

Shirley / Coleen and their team prepared a wonderful meal, Pulled Pork in a bun, Baked Beans and Potato Salad. All the workers had a chance to enjoy the evening because, Frank Enns took on the task of cleaning up, thank you Frank what a treat for the women.

Here are some fun pictures.

DEBBIE MARK and FAMILY

CONGA LINE

ANDREW

PENNY and a TABLE of FRIENDS

Thank you to Ian and his team for getting everything set up and taken down at the end of the evening.

Thank you Caroline for helping on the bar.